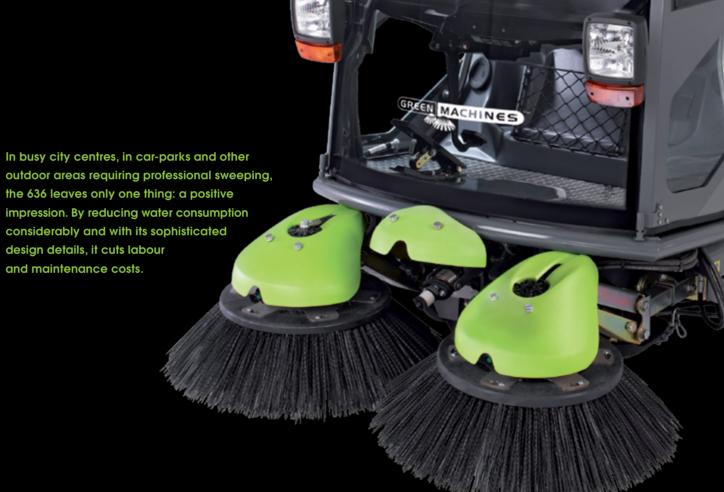

# FINE DUST HUNTER AND GATHERER.

A really special sweeper.

TECHNICAL SPECIFICATIONS.