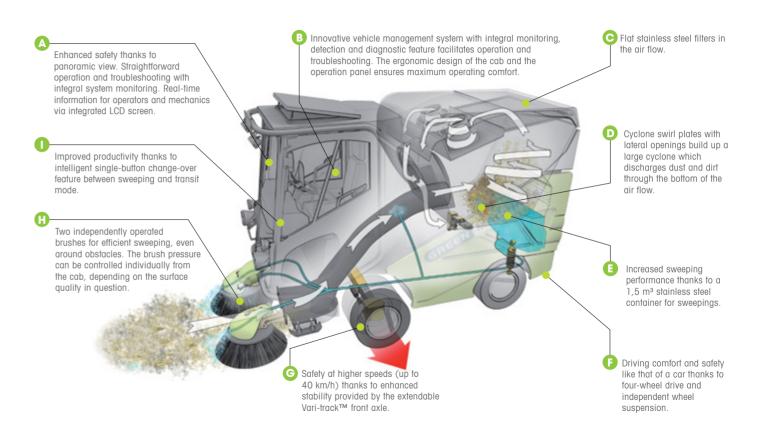

### SWEEPING SYSTEM

Working width: minimum (brushes retracted) 1,300 mm Maximum (brushes extended completely) 2,050 mm Capacity of container for sweepings 1.5 m³ Material of container for sweepings stainless steel

### DUST CONTROL SYSTEM

Dust filtering Three-stage filtering
Stage 1: Cyclone swirt plate with
lateral openings
Stage 2: Flat filter made of
stainless steel

Double cyclones

Stage 3: Dust control system

CloudMaker® Standard

Vacuum impeller 12 vanes made of steel alloy

### DRIVE SYSTEM

Standard engine Kubota 1505T Diesel

Suspension: front and rear Completely independent Driving speed\* up to 40 km/h Sweeping speed 0 - 13 km/h

Front wheel gauge
Sweeping mode 1,130 mm
Transit mode 1,400 mm