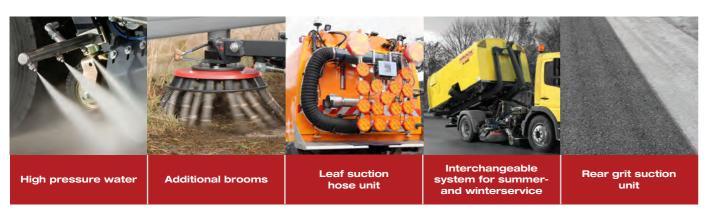

## **ADDITIONAL EQUIPMENT**

### MAKES YOUR MACHINE AN UNBEATABLE CLEANING PROFESSIONAL

Thanks to our modular system, your machine becomes an unbeatable cleaning professional. Here you will find a small selection of possibilities:

And other options, available depending on the configuration. Please contact us!

In addition, BROCK sweepers can be equipped with many well thoughtout accessories. In this way, the possible applications of every sweeper are increased and specialized. Additional equipment such as the leaf suction device is particularly suitable for municipalities and can be used in many different ways. Special surface suction systems achieve the best cleaning results on construction sites or airports.