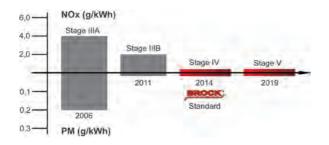

## TRENDSETTING

**Modern drive concepts** guarantee that the strict emission guidelines of the European Union are met and ensure clean streets and less pollution for humans and the environment.