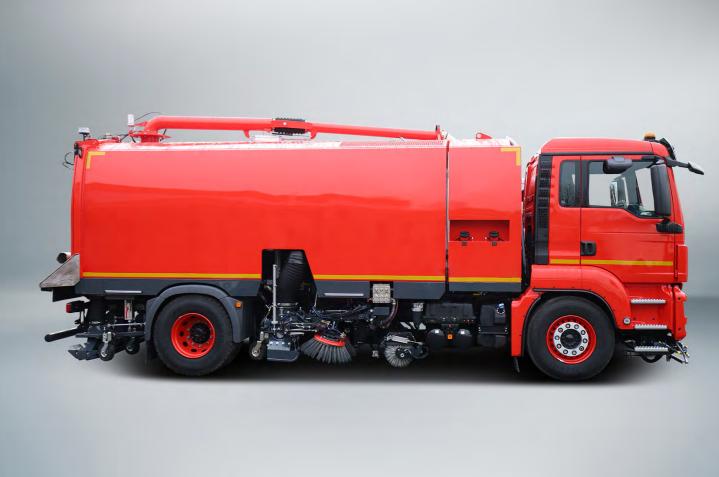

# INDIVIDUALLY. ROBUST. POWERFUL.

### LARGE ROAD SWEEPER

# VS9

## THE TIRELESS

With its endurance, suction and sweeping power and dirt container volume of 8.5 m<sup>3</sup>, the VS9 is ideally suited for cleaning applications over long distances and with stubborn dirt.