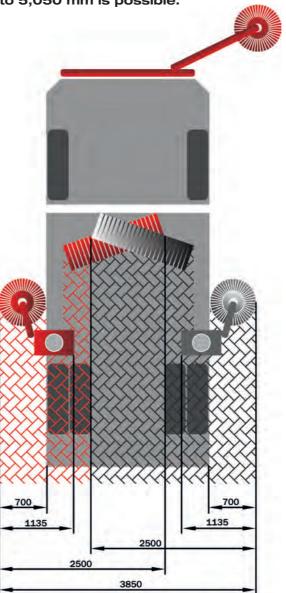

## SWEEPING WIDTHS

Depending on the additional equipment, a sweeping or washing width of 2,500 mm to 5,050 mm is possible.

Standard configurations are marked in grey.

Your sweeper as individual as you are - that is our strength. We find the perfect solution for your cleaning work. With a multitude of possibilities and variations, your machine becomes the ultimate cleaning professional. Please contact us or write to us: sales@brock-kehrtechnik.de