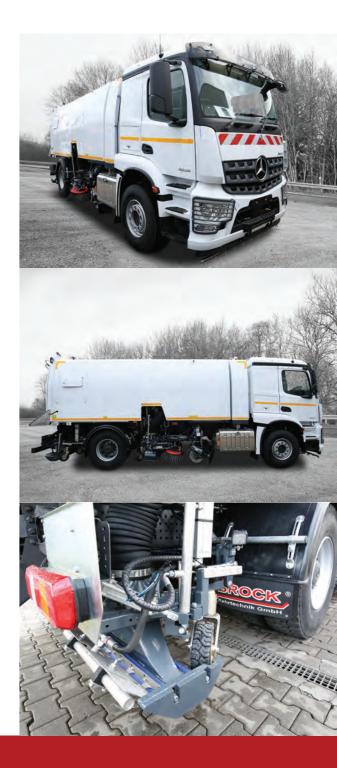

## **ADDITIONAL EQUIPMENT**

### MAKES YOUR MACHINE AN UNBEATABLE CLEANING PROFESSIONAL

Thanks to our modular system, your machine becomes an unbeatable cleaning professional. Here you will find a small selection of possibilities:

In addition, BROCK sweepers can be equipped with many well thoughtout accessories. In this way, the possible applications of every sweeper are increased and specialized. Additional equipment such as the leaf suction device is particularly suitable for municipalities and can be used in many different ways. Special surface suction systems achieve the best cleaning results on construction sites or airports.