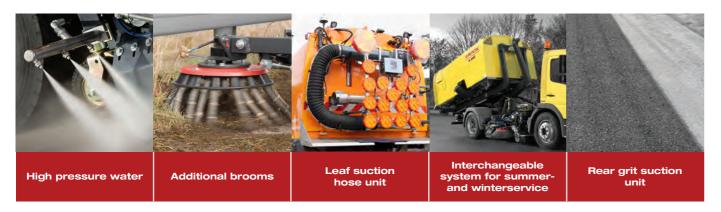

# **ADDITIONAL EQUIPMENT**

### MAKES YOUR MACHINE AN UNBEATABLE CLEANING PROFESSIONAL

Thanks to our modular system, your machine becomes an unbeatable cleaning professional. Here you will find a small selection of possibilities:

And other options, available depending on the configuration. Please contact us!

In addition, BROCK sweepers can be equipped with many well thoughtout accessories. In this way, the possible applications of every sweeper are increased and specialized. Additional equipment such as the leaf suction device is particularly suitable for municipalities and can be used in many different ways. Special surface suction systems achieve the best cleaning results on construction sites or airports.