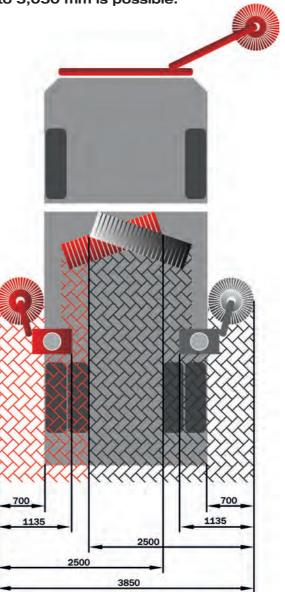

# SWEEPING WIDTHS

Depending on the additional equipment, a sweeping or washing width of 2,500 mm to 5,050 mm is possible.

Standard configurations are marked in grey.

**Your sweeper as individual as you are - that is our strength.** We find the perfect solution for your cleaning work. With a multitude of possibilities and variations, your machine becomes the ultimate cleaning professional. Please contact us or write to us: sales@brock-kehrtechnik.de