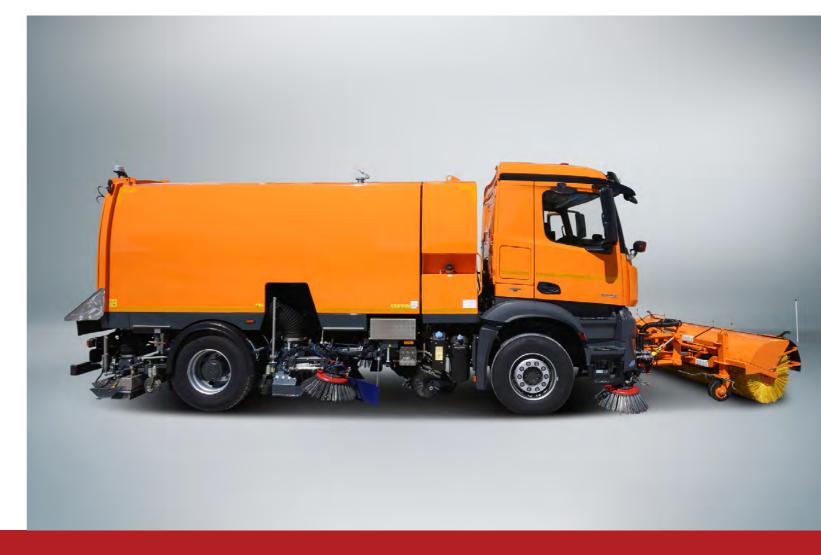

### LARGE ROAD SWEEPER

 $(\bigstar)$ INDIVIDUALLY. ROBUST. POWERFUL.

# VS7

# THE EXPERT FOR THE CONSTRUCTION SITE

Federal highways, motorways and building sites are the territory of the VS7. Here the highly suction-strong professional from the 7 m<sup>3</sup> class with appropriate equipment achieves the best sweeping, suction and washing results.

Large sweepers from BROCK Kehrtechnik GmbH are innovative sweeper units made in Germany paired with the customers' favourite chassis types. **Efficient, modern drive concepts form the interface between the chassis and sweeper body.** The sweeper unit can be driven, for example, by an additional superstructure engine according to country-specific exhaust emission standards or a hydrostatic drive that allows the machine to run at an optimum sweeping speed.