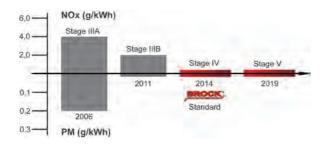

# TRENDSETTING

**Modern drive concepts** guarantee that the strict emission guidelines of the European Union are met and ensure clean streets and less pollution for humans and the environment.