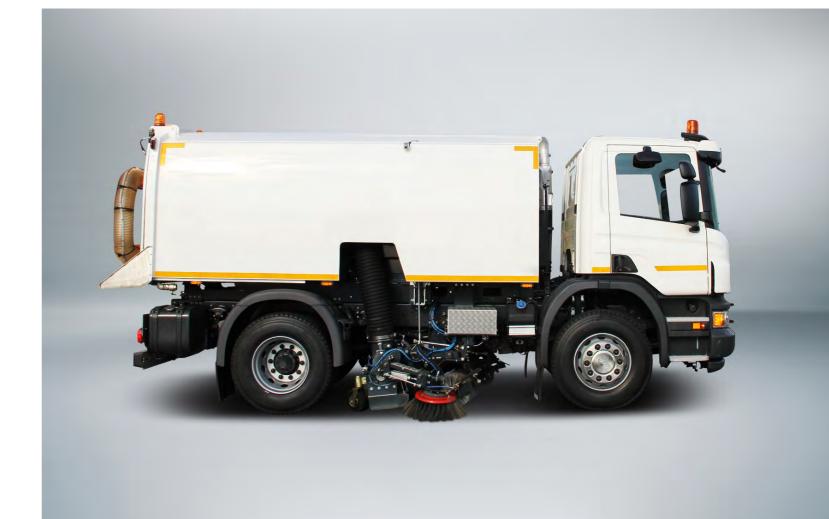

# VS6 TRADITION

# INNOVATIVE SWEEPING TECHNOLOGY MADE IN GERMANY

# THE MUNICIPAL COM-PREHENSIVE SWEEPER

With its 6 m³ dirt container volume, the VS6 is one of the smaller large road sweepers. Like its larger versions, the VS6 is also extremely powerful and versatile. The BROCK modular system makes it possible to equip and convert them for both summer and winter service.

Large sweepers from BROCK Kehrtechnik GmbH are innovative sweeper units made in Germany paired with the customers' favourite chassis types. Efficient, modern drive concepts form the interface between the chassis and sweeper body. The sweeper unit can be driven, for example, by an additional superstructure engine according to country-specific exhaust emission standards or a hydrostatic drive that allows the machine to run at an optimum sweeping speed.

# The sweeping units are just as freely selectable as the type of drive.

Adapted to their future areas of application, the robustly designed sweeping unit types can be freely selected and assembled from the BROCK modular system.

Whether double plate broom on one side or single plate broom on both sides? The modular principle offers a multitude of possibilities. Can both be configured according to performance and cleaning task.