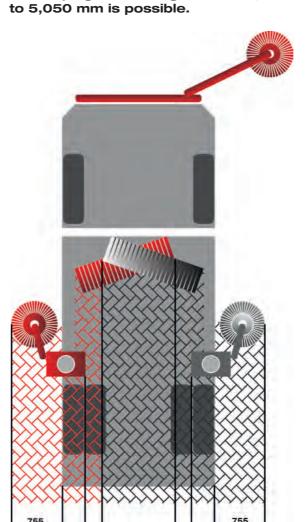

### SWEEPING WIDTHS

Depending on the additional equipment, a sweeping or washing width of 2,500 mm to 5,050 mm is possible.

1135

**Your sweeper as individual as you are - that is our strength.** We find the perfect solution for your cleaning work. With a multitude of possibilities and variations, your machine becomes the ultimate cleaning professional. Please contact us or write to us: sales@brock-kehrtechnik.de