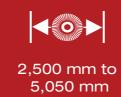

### SWEEPING WIDTHS

Depending on the additional equipment, a sweeping or washing width of 2,500 mm to 5,050 mm is possible.

1135

**Your sweeper as individual as you are - that is our strength.** We find the perfect solution for your cleaning work. With a multitude of possibilities and variations, your machine becomes the ultimate cleaning professional. Please contact us or write to us: sales@brock-kehrtechnik.de