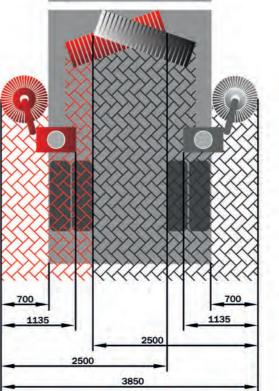

# **SWEEPING WIDTHS**

Depending on the additional equipment, a sweeping or washing width of 2,500 mm to 5,050 mm is possible.

Standard configurations are marked in grey.

**Your sweeper as individual as you are - that is our strength.** We find the perfect solution for your cleaning work. With a multitude of possibilities and variations, your machine becomes the ultimate cleaning professional. Please contact us or write to us: sales@brock-kehrtechnik.de