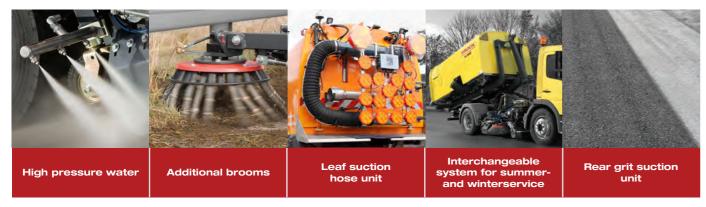

## MAKES YOUR MACHINE AN UNBEATABLE CLEANING PROFESSIONAL

Thanks to our modular system, your machine becomes an unbeatable cleaning professional. Here you will find a small selection of possibilities:

And other options, available depending on the configuration. Please contact us!

In addition, BROCK sweepers can be equipped with many well thought-out accessories. In this way, the possible applications of every sweeper are increased and specialized. Additional equipment such as the leaf suction device is particularly suitable for municipalities and can be used in many different ways. Special surface suction systems achieve the best cleaning results on construction sites or airports.