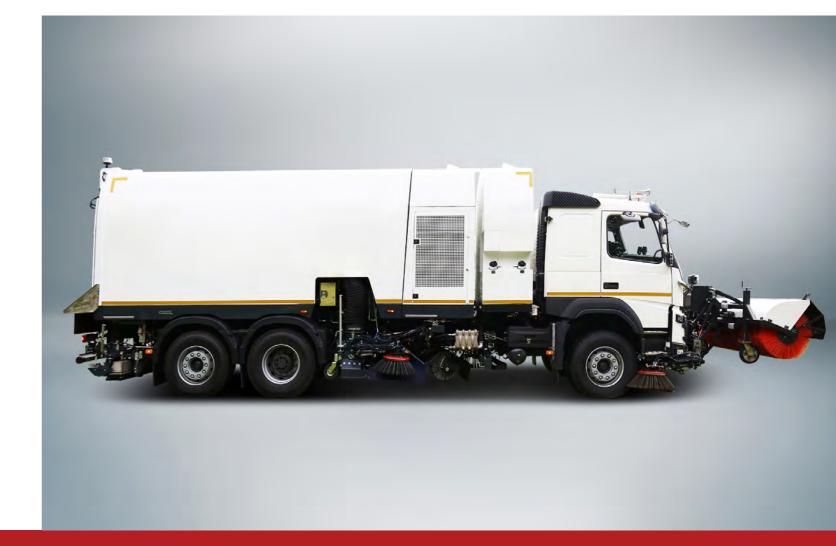

# THE POWERFUL SUCTION GIANT

# VS12

# THE POWERFUL SUCTION GIANT

A maximum capacity of 12 m³ for dirt and 5000 litres for water plus maximum performance make the VS12 an extremely powerful sweeper on roads and construction sites, especially for the most demanding cleaning jobs.

Large sweepers from BROCK Kehrtechnik GmbH are innovative sweeper units made in Germany paired with the customers' favourite chassis types. Efficient, modern drive concepts form the interface between the chassis and sweeper body. The sweeper unit can be driven, for example, by an additional superstructure engine according to country-specific exhaust emission standards or a hydrostatic drive that allows the machine to run at an optimum sweeping speed.