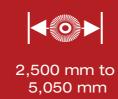

# **SWEEPING WIDTHS**

Depending on the additional equipment, a sweeping or washing width of 2,500 mm to 5,050 mm is possible.

Standard configurations are marked in grey.

**Your sweeper as individual as you are - that is our strength.** We find the perfect solution for your cleaning work. With a multitude of possibilities and variations, your machine becomes the ultimate cleaning professional. Please contact us or write to us: sales@brock-kehrtechnik.de