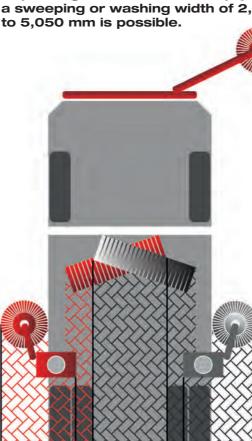

# **SWEEPING WIDTHS**

Depending on the additional equipment, a sweeping or washing width of 2,500 mm

P400

Your sweeper as individual as you are - that is our strength. We find the perfect solution for your cleaning work. With a multitude of possibilities and variations, your machine becomes the ultimate cleaning professional. Please contact us or write to us: sales@brock-kehrtechnik.de