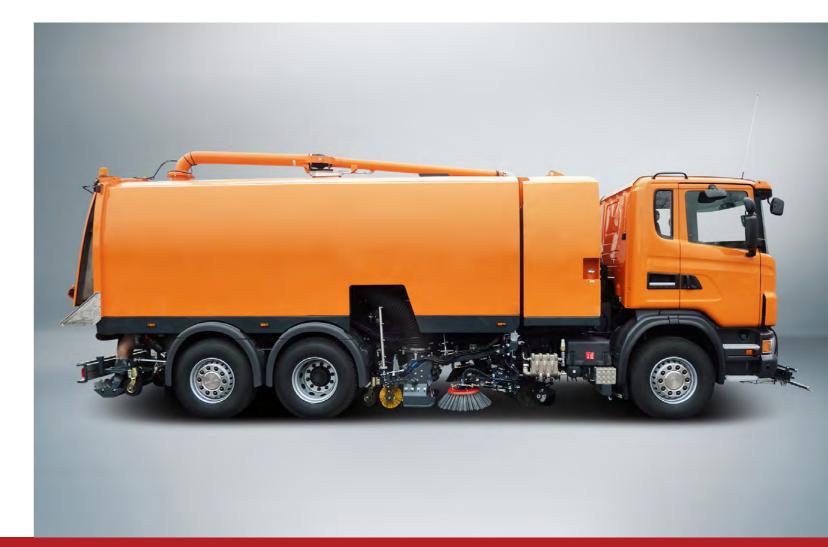

# VS10 THE UNIVERSAL

## THE UNIVERSAL

Thanks to its performance, the VS10 can be used for a wide range of applications. Especially in road construction, the machine from the 10 m³ class achieves the best cleaning results and always meets the requirements that are directed at it.