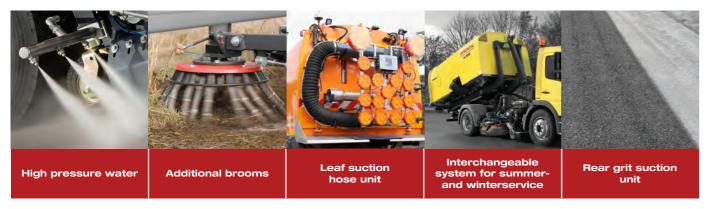

## MAKES YOUR MACHINE AN UNBEATABLE CLEANING PROFESSIONAL

Thanks to our modular system, your machine becomes an unbeatable cleaning professional. Here you will find a small selection of possibilities:

And other options, available depending on the configuration. Please contact us!

In addition, BROCK sweepers can be equipped with many well thoughtout accessories. In this way, the possible applications of every sweeper are increased and specialized. Additional equipment such as the leaf suction device is particularly suitable for municipalities and can be used in many different ways. Special surface suction systems achieve the best cleaning results on construction sites or airports.