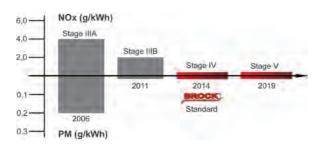

# **TRENDSETTING**

Modern drive concepts guarantee that the strict emission guidelines of the European Union are met and ensure clean streets and less pollution for humans and the environment.