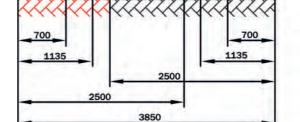

# **SWEEPING WIDTHS**

Depending on the additional equipment, a sweeping or washing width of 2,500 mm

P400

Your sweeper as individual as you are - that is our strength. We find the perfect solution for your cleaning work. With a multitude of possibilities and variations, your machine becomes the ultimate cleaning professional. Please contact us or write to us: sales@brock-kehrtechnik.de